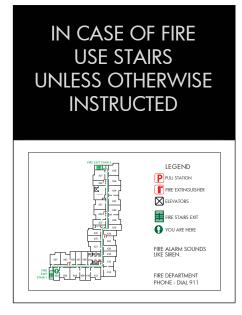

#### IN ROOM PRODUCTS:

PRINTED IN ROOM EVACUATION PART# SC-1226 8.5"x11"

PLEASE USE DEADBOLT AND SECURITY BAR WHEN IN ROOM.